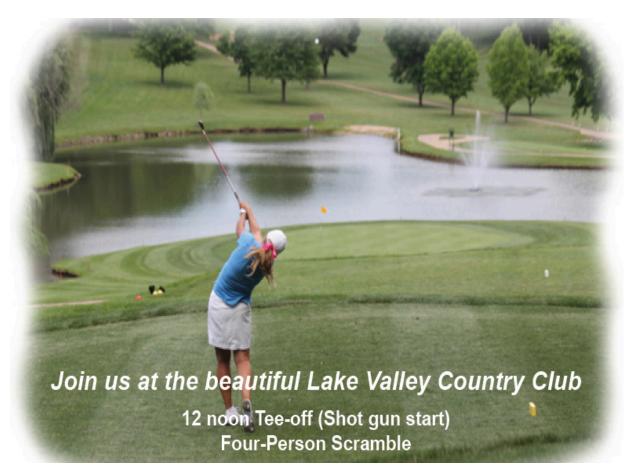

## **Monday September 17, 2018**

**Lake Valley Country Club** Camdenton, Missouri

**Shotgun Start @ 12 Noon** 

**Grand Sponsor** 

#### \$80 per person

Includes green fees, cart, beverages and meal following the tournament.