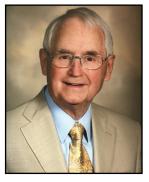

## Honoring

Don Northington MASA President - 1984 -1985

&

Allan Markley MASA President - 2017 - 2018

MASA is pleased to honor 1984-1985 MASA president, **Dr. Don Northington**, at this year's Gale Bartow Memorial Golf Tournament.

Dr. Northington served as superintendent at Appleton City for three years before serving as superintendent at

Washington for 27 years. Dr. Northington received the MASA Outstanding Educator Award and the South Central District Emeritus Award.

MASA is also pleased to honor 2017 - 2018 MASA president, **Dr. Allan Markley.** 